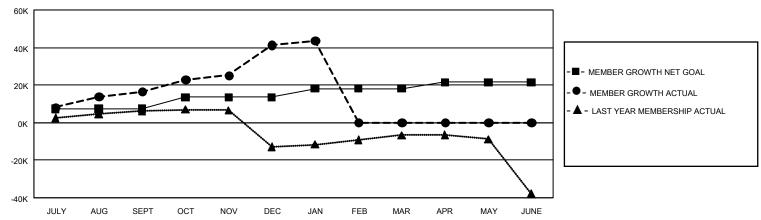

## GOALS AND ACTUAL MEMBERS CUMULATIVE

| DROPPED CLUBS: 64  |        | 6,891 CLUBS OF 11,826 ADDED 1 OR<br>MORE NEW MEMBERS | GENDER DISTRIBUTION  MALE 271,153 (72.65% |                  |         |
|--------------------|--------|------------------------------------------------------|-------------------------------------------|------------------|---------|
| DROPPED MEMBERS    |        |                                                      | FEMALE                                    | 102,080 (27.35%) |         |
| DECEASED           | 1,134  | CLICK HERE FOR CUMULATIVE                            | TOTAL FAMILY UNIT MEMBERS                 |                  | 188,305 |
| CLUB CANCELLED 305 |        | MEMBERSHIP DATA                                      |                                           |                  |         |
| OTHER              | 22,920 |                                                      | FAMILY MEMBERS PAYING HALF 116,22 DUES    |                  | 116,222 |
| TOTAL              | 24,359 |                                                      | DOLG                                      |                  |         |