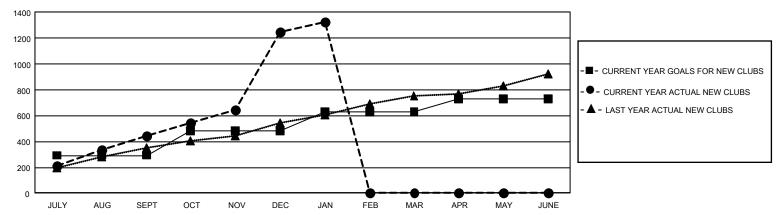

|                                |                                                    |  |
| QUARTER                                                     | NEW CLUB GOAL            | NEW CLUBS             | DROPPED CLUBS      | QUARTER MEME                                                | BER GROWTH NET<br>GOAL       | MEMBER GROWTH<br>ACTUAL        | DROPPED<br>MEMBERS ACTUAL<br>(including transfers) |  |
| JULY/AUG/SEPT<br>OCT/NOV/DEC<br>JAN/FEB/MAR<br>APR/MAY/JUNE | 879<br>564<br>444<br>294 | 442<br>806<br>76<br>0 | 47<br>10<br>7<br>0 | JULY/AUG/SEPT<br>OCT/NOV/DEC<br>JAN/FEB/MAR<br>APR/MAY/JUNE | 7300<br>6119<br>4693<br>3304 | 27,518<br>41,915<br>3,574<br>0 | 8,084<br>15,375<br>903<br>0                        |  |

#### GOALS AND ACTUAL NEW CLUBS CUMULATIVE



## GOALS AND ACTUAL MEMBERS CUMULATIVE



| DROPPED CLUBS: 64  |        | 6,891 CLUBS OF 11,826 ADDED 1 OR<br>MORE NEW MEMBERS | GENDER DISTRIBUTION  MALE 271,153 (72.65% |                  |         |
|--------------------|--------|------------------------------------------------------|-------------------------------------------|------------------|---------|
| DROPPED MEMBERS    |        |                                                      | FEMALE                                    | 102,080 (27.35%) |         |
| DECEASED           | 1,134  | CLICK HERE FOR CUMULATIVE                            | TOTAL FAMILY UNIT MEMBERS                 |                  | 188,305 |
| CLUB CANCELLED 305 |        | MEMBERSHIP DATA                                      |